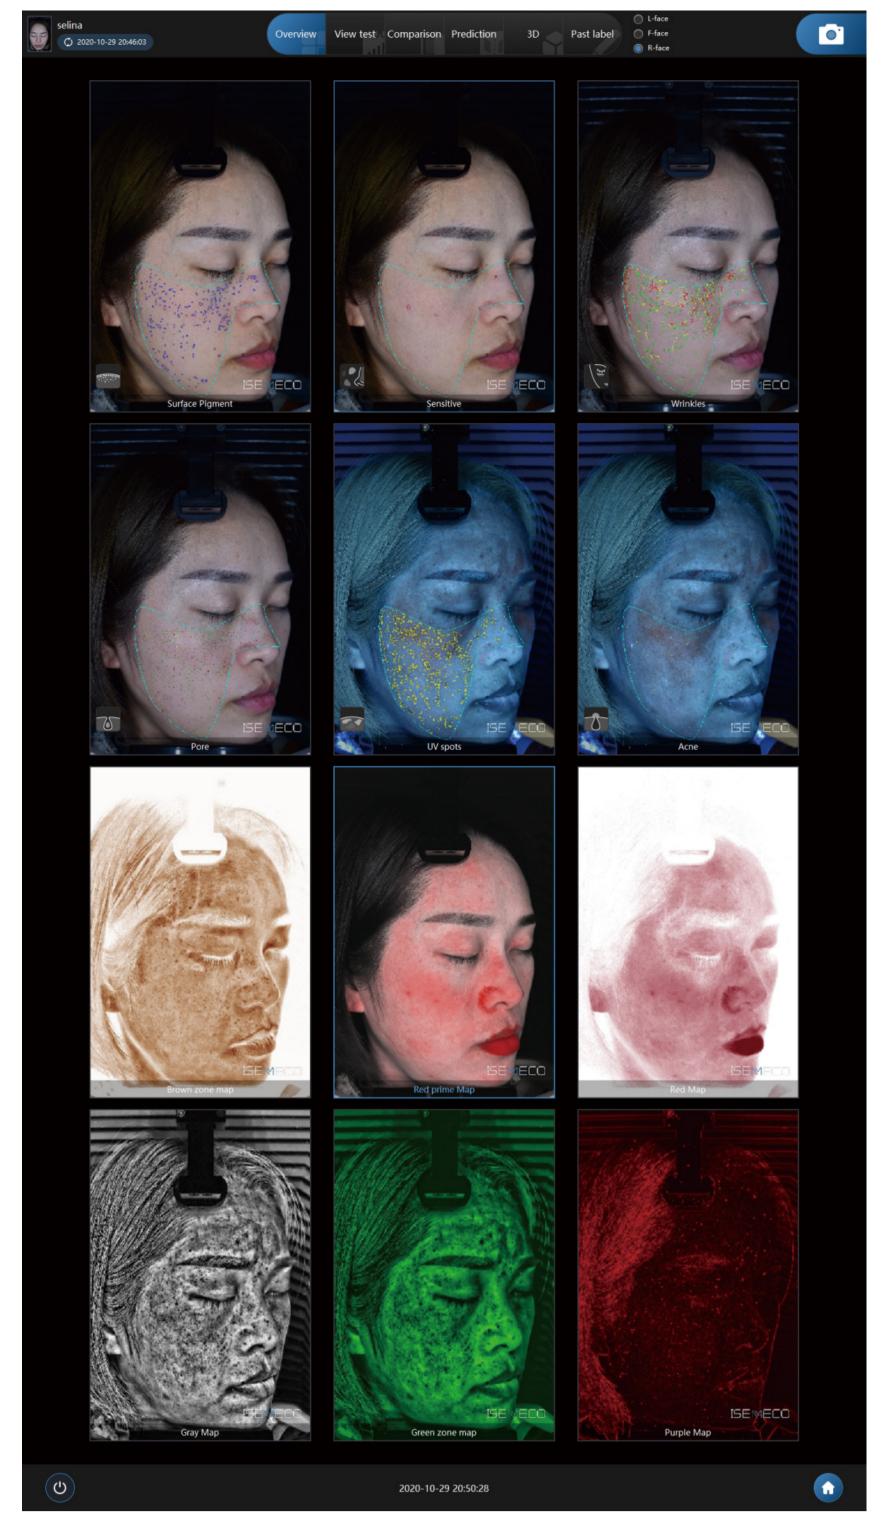

#### **Shooting Angle**

Choose single-angle or simultaneous multiple-angles when shooting photos

The analysis area in the photo can be accurately positioned by adjusting the points in the photo.

Overview of detection symptoms. Those 9 images clearly show the tester's comprehensive skin condition and general skin visible and invisible problems