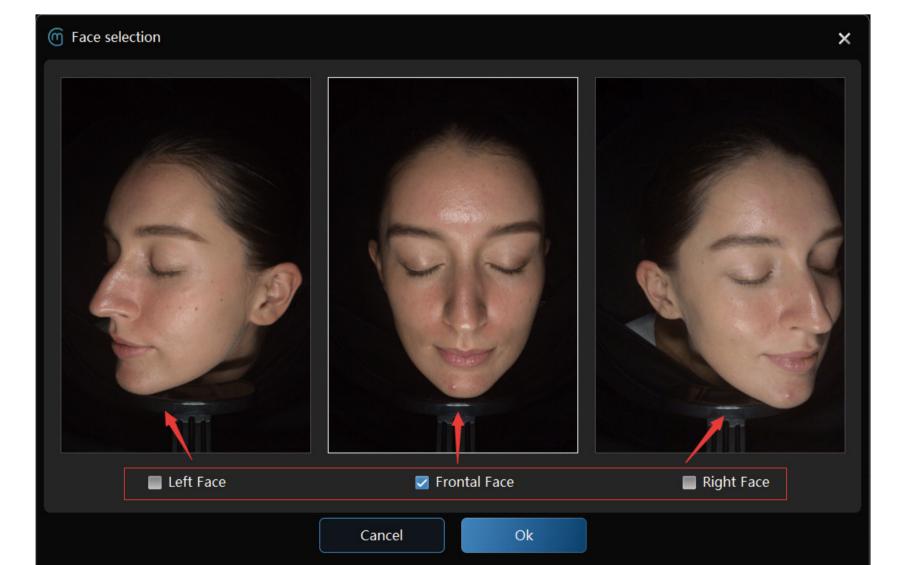

#### **Shooting Angle**

Choose single-angle or simultaneous multiple-angles when shooting photos

The analysis area in the photo can be accurately positioned by adjusting the points in the photo.

Overview of detection symptoms. Those 9 images clearly show the tester's comprehensive skin condition and general skin visible and invisible problems