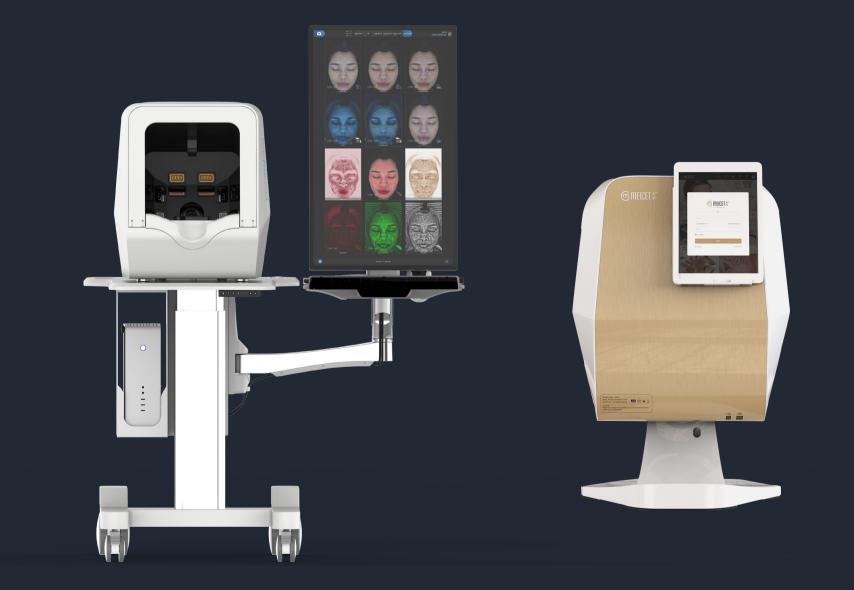

#### Skin Analysis Machine

With Concealed hood

- Pear shape design patent
- 24million Pixel ultramicro optical lens
- 20 UV light source imported from Japan
  - Layout design of expert lightsource of chinese academy of sciences The facial light source cover 95%
  - International standard factory prodution

### HD display+PC computer

 Vertical screen: More suitable for presenting face-shaped structural images

Ipad Version Skin Analyzer

Contact us for more details and videos Shanghai May Skin Information Technology Co.,Itd Mobile: 0086-18017093770 Email: info@meicet.com