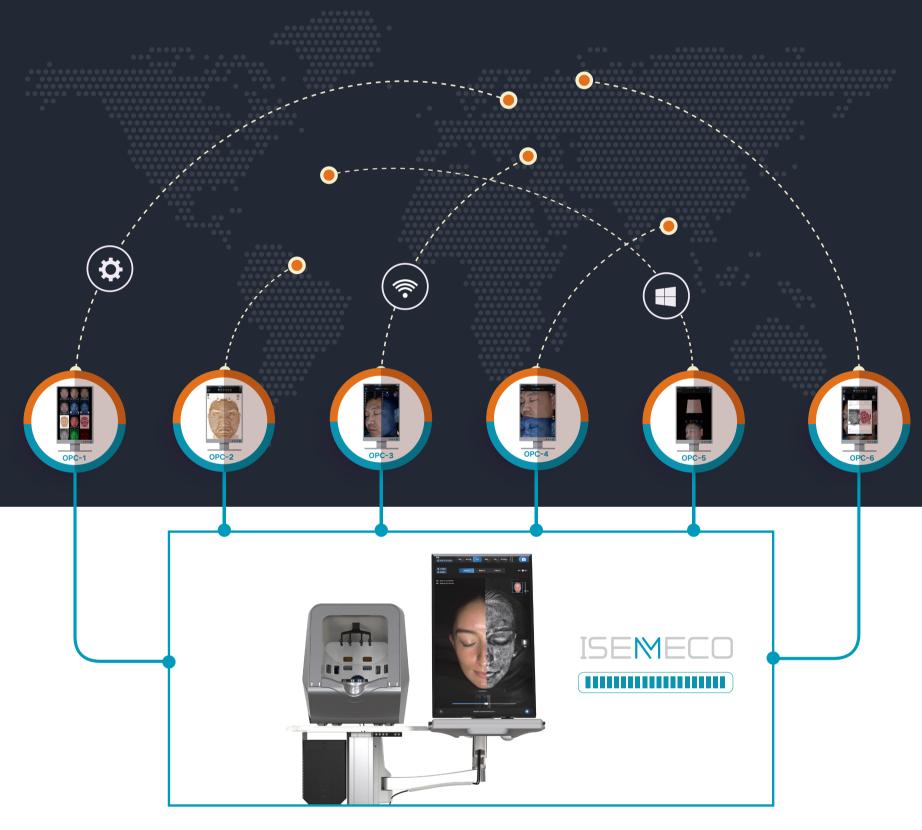

### SUPPORT MULTI-PORT ACCESS

Maximize resource allocation More professional multi-terminal access interactive system Improve skin consultation efficiency

Independent deployment can open and

Computer Version Skin Analyzer