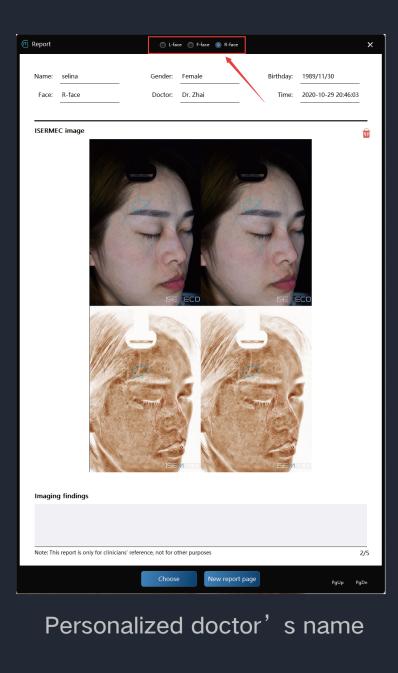

# PERSONALIZED REPORT

Personalized report name

Personalized report content

Personalized treatments solution