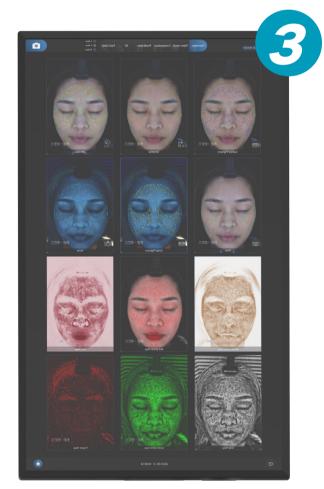

#### **Shooting Angle**

Choose single-angle or simultaneous multiple-angles when shooting photos

The analysis area in the photo can be accurately positioned by adjusting the points in the photo.

Overview of detection symptoms. Those 9 images clearly show the tester's comprehensive skin condition and general skin visible and invisible problems

**SYMPTOMS** 