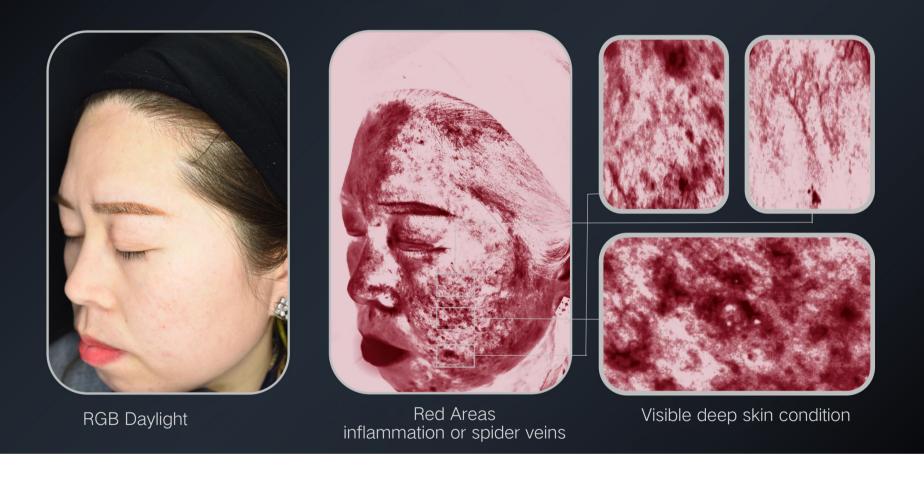

aking the operation more convenient. It is an indispensable machine for various institutions and medspas to attract more customers.

## FEATURES



.....

MILLION SKIN DATABASE



9 INTELLIGENT IMAGE ANALYSIS MODES



UNIQUE PORTRAIT INTERACTIVE SYSTEM



SUPPORT MULTI PORT ACCESS

VISUAL ANALYSIS



PREDICTION OF SKIN SYMPTOMS Ē

IMAGE ALGORITHM

SKIN CLOUD



ONLINE REPORT PRINTING



#### **Shooting Angle**

Choose single-angle or simultaneous multiple-angles when shooting photos



The analysis area in the photo can be accurately positioned by adjusting the points in the photo.



Overview of detection symptoms. Those 9 images clearly show the tester's comprehensive skin condition and general skin visible and invisible problems



**SYMPTOMS** 





#### **RED BLOOD SILK EXTRACTION**





# PERSONALIZED REPORT



Personalized report name





Personalized report content



Personalized treatments solution



#### Skin Analysis Machine

With Concealed hood

- Pear shape design patent
- 24million Pixel ultramicro optical lens
- 20 UV light source imported from Japan
  - Layout design of expert lightsource of chinese academy of sciences The facial light source cover 95%
  - International standard factory prodution

#### Work Table Lifting Platform

- Working stand-up, relieving pressure on
- spine
  Electric lift regulation, adjust height stable at constant speed
- Height memory function for convenient use
- Adjustable height for various human height
- wide adjustable range of height (700mm-1080mm)
- The display bracket can be adjusted left and right, up and down, applicab