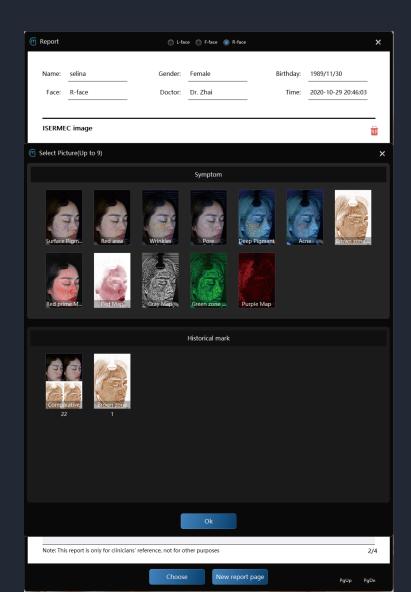

#### **Shooting Angle**

Choose single-angle or simultaneous multiple-angles when shooting photos

The analysis area in the photo can be accurately positioned by adjusting the points in the photo.

Overview of detection symptoms. Those 9 images clearly show the tester's comprehensive skin condition and general skin visible and invisible problems

**SYMPTOMS** 