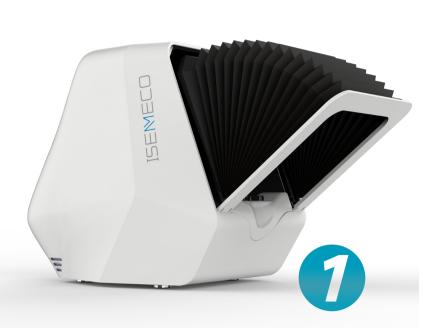

#### Skin Analysis Machine

With Concealed hood

- Pear shape design patent
- 24million Pixel ultramicro optical lens
- 20 UV light source imported from Japan
  - Layout design of expert lightsource of chinese academy of sciences The facial light source cover 95%
  - International standard factory prodution