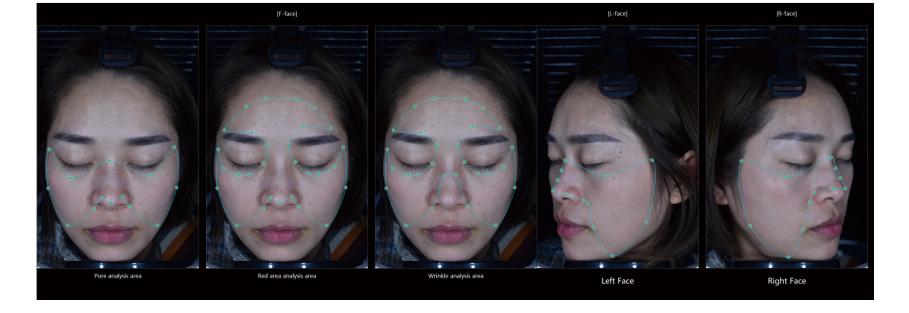

#### **Shooting Angle**

Choose single-angle or simultaneous multiple-angles when shooting photos

The analysis area in the photo can be accurately positioned by adjusting the points in the photo.

Overview of detection symptoms. Those 9 images clearly show the tester's comprehensive skin condition and general skin visible and invisible problems