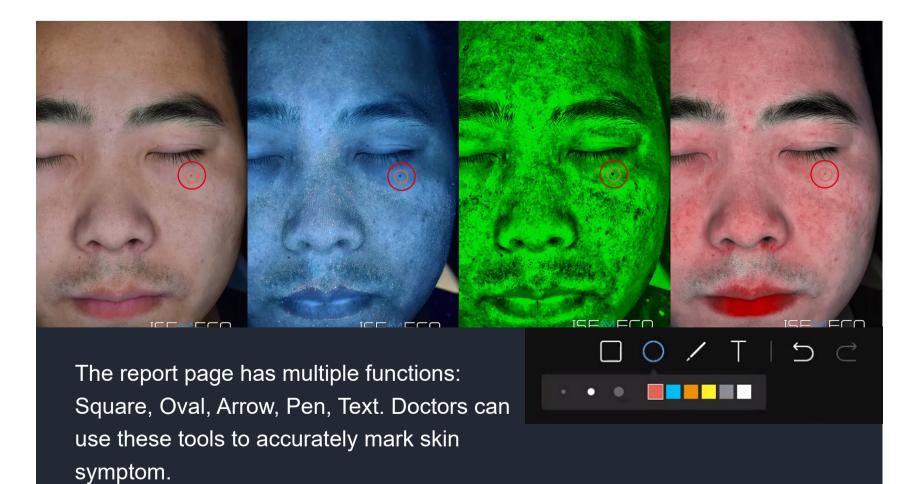

#### **Shooting Angle**

Choose single-angle or simultaneous multiple-angles when shooting photos

The analysis area in the photo can be accurately positioned by adjusting the points in the photo.

Overview of detection symptoms. Those 9 images clearly show the tester's comprehensive skin condition and general skin visible and invisible problems

**SYMPTOMS** 